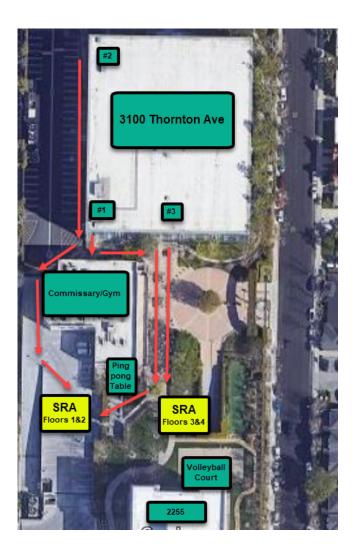

## 3100 Thornton SRA Map and Instructions

**Stairwell #1 (SW):** Exits on the southwest side of the building (near the loading dock). Exit the building. Floors 1 & 2 proceed south around the rear of the Commissary/Gym to their SRA near the ping pong table. Floors 3 & 4 proceed around the front of the Commissary/Gym to their SRA near the volleyball court.

**Stairwell #2 (NW):** Exits on the northwest side of the building. Exit the building. Floors 1 & 2 proceed south around the rear of the Commissary/Gym to their SRA near the ping pong table. Floors 3 & 4 proceed around the front of the Commissary/Gym to their SRA near the volleyball court.

**Stairwell #3 (Center):** Exits into the corridor on the 1<sup>st</sup> floor. Exit the building. Floors 1 & 2 proceed south in front of the Commissary/Gym to their SRA near the ping pong table. Floors 3 & 4 proceed south in front of the Commissary/Gym to their SRA near the volleyball court.